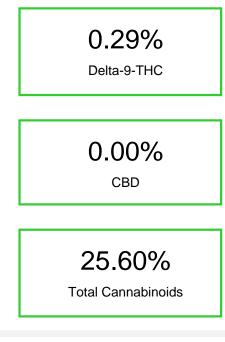

# Cannabinoid Profile

## Cannabinoid Profile by HPLC

| Cannabinoid                                       | % wt  | mg/g   |
|---------------------------------------------------|-------|--------|
| CBDA                                              | 0.05  | 0.5    |
| CBGA                                              | 0.051 | 0.51   |
| CBG                                               | 0.154 | 1.54   |
| THCVa                                             | 0.093 | 0.93   |
| Delta-9-THC                                       | 0.29  | 2.9    |
| THCA                                              | 24.96 | 249.6  |
| Total Cannabinoids                                | 25.60 | 256.0  |
| Calculated Total THC                              | 22.18 | 221.80 |
| Calculated CBD Yield                              | 0.04  | 0.44   |
| Calculated Total THC = Delta-9-THC + 0.877 * THCA |       |        |
| Calculated Maximum CBD Yield = CBD + 0.877 * CBDA |       |        |