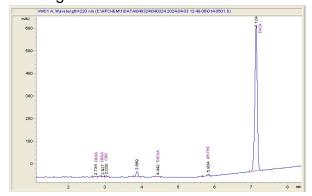

# KMS AG Consulting

# Sample 596-040324-117

### Northern Lights

Sample Submitted: 04-03-2024; Report Date: 04-04-2024

# Northern Lights

Plant Material: Hemp Flower

### Chromatogram



# Cannabinoid Profile

## Cannabinoid Profile by HPLC



| Cannabinoid                                       | % wt  | mg/g   |
|---------------------------------------------------|-------|--------|
| CBDA                                              | 0.05  | 0.5    |
| CBGA                                              | 0.051 | 0.51   |
| CBG                                               | 0.154 | 1.54   |
| THCVa                                             | 0.093 | 0.93   |
| Delta-9-THC                                       | 0.29  | 2.9    |
| THCA                                              | 24.96 | 249.6  |
| Total Cannabinoids                                | 25.60 | 256.0  |
| Calculated Total THC                              | 22.18 | 221.80 |
| Calculated CBD Yield